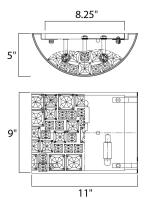

### **MEASUREMENTS**

BULB

DIMENSION MAX OAH HANGING WEIGHT

#### LAMPING INPUT VOLTAGE

: 3 x 40W Xenon G9 , 120W Total **BULB INCLUDED** DIMMABLE

: 11" W x 9" H x 5" Ext : 8.25" W x 8" H : 8.87 lb

:120V

: (Included) : Yes