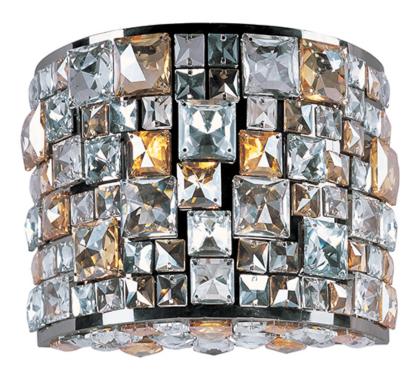

## **PRODUCT DESCRIPTION**

A stately collection of laser cut steel finished In Luster Bronze and adorned with beveled Flambé Crystals In Cognac, Mirror, and Clear arranged in an abstract pattern. These crystals are also found on the bottom of each fixture, creating a spectacular finish to this high-end collection.

# FINISHES OPTION Luster Bronze (LB)

GLASS Jewel Crystal JC

MATERIAL Steel, Crystal

RATINGS Dry Location