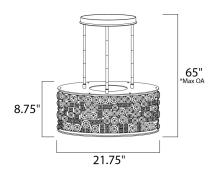

\*max overall height

# **MEASUREMENTS**

DIMENSION : 21.75" L x 21.75" W x 8.75" H

MAX OAH : 65" OAH HANGING WEIGHT : 50.6 lb