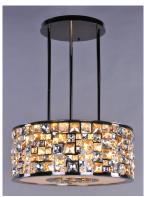

## PRODUCT DESCRIPTION

A stately collection of laser cut steel finished In Luster Bronze and adorned with beveled Flamb  $\tilde{A}$   $\tilde{G}$  Crystals In Cognac, Mirror, and Clear arranged in an abstract pattern. These crystals are also found on the bottom of each fixture, creating a spectacular finish to this high-end collection.

# GLASS

Jewel Crystal JC

#### MATERIAL

Steel, Crystal