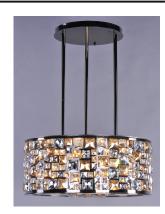

## PRODUCT DESCRIPTION

A stately collection of laser cut steel finished In Luster Bronze and adorned with beveled Flamb  $\tilde{A}$   $\tilde{G}$  Crystals In Cognac, Mirror, and Clear arranged in an abstract pattern. These crystals are also found on the bottom of each fixture, creating a spectacular finish to this high-end collection.

# GLASS

Jewel Crystal JC

#### MATERIAL

Steel, Crystal