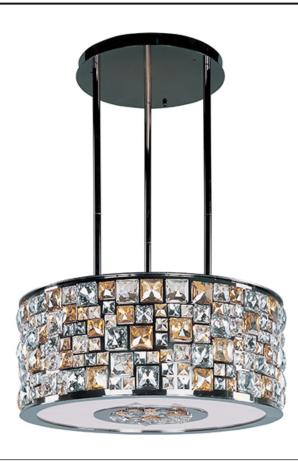

## PRODUCT DESCRIPTION

A stately collection of laser cut steel finished In Luster Bronze and adorned with beveled Flamb  $\tilde{A}$   $\tilde{G}$  Crystals In Cognac, Mirror, and Clear arranged in an abstract pattern. These crystals are also found on the bottom of each fixture, creating a spectacular finish to this high-end collection.

# GLASS

Jewel Crystal JC

#### MATERIAL

Steel, Crystal