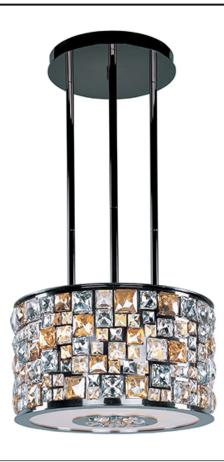

# PRODUCT DESCRIPTION

A stately collection of laser cut steel finished In Luster Bronze and adorned with beveled Flambé Crystals In Cognac, Mirror, and Clear arranged in an abstract pattern. These crystals are also found on the bottom of each fixture, creating a spectacular finish to this high-end collection.

# **GLASS**

Jewel Crystal JC

### MATERIAL

Steel, Crystal