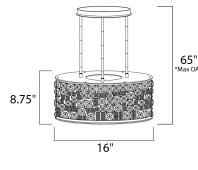

\*max overall height

### **MEASUREMENTS**

DIMENSION : 16" L x 16" W x 8.75" H

MAX OAH : 65" OAH HANGING WEIGHT : 34.76 lb