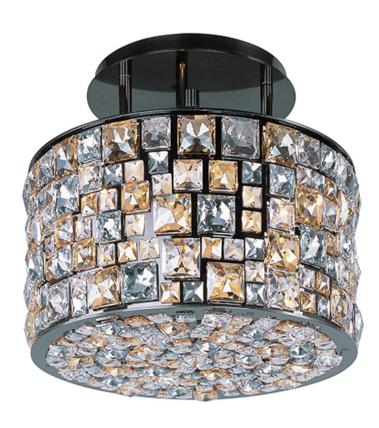

# PRODUCT DESCRIPTION

A stately collection of laser cut steel finished In Luster Bronze and adorned with beveled Flambé Crystals In Cognac, Mirror, and Clear arranged in an abstract pattern. These crystals are also found on the bottom of each fixture, creating a spectacular finish to this high-end collection.

# GLASS

Jewel Crystal JC

### MATERIAL

Steel, Crystal