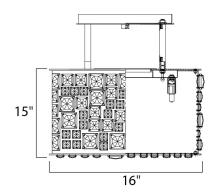

# MEASUREMENTS

DIMENSION : 16" L x 16" W x 15" H

MAX OAH : 15" OAH HANGING WEIGHT : 28.6 lb