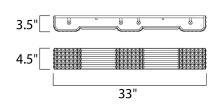

# MEASUREMENTS

DIMENSION

BACK PLATE HANGING WEIGHT

#### LAMPING

: 22.42" HCO : 7.7 lb

: 33" W x 4.5" H x 3.5" Ext

BULB

: 4 x 40W Xenon G9 , 160W Total **BULB INCLUDED** : (Included) DIMMABLE :