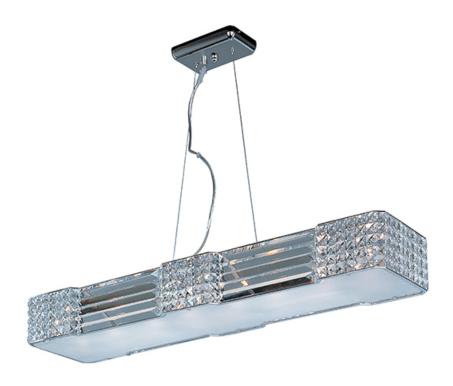

## **PRODUCT DESCRIPTION**

A Contrasting array of Beveled Crystal create an elegant contemporary style that integrates seamlessly into today's interior design. The Polished Chrome frame provides a touch of shimmer, without competing with the brilliance of the crystal.Â

## **FINISHES OPTION**

. Polished Chrome

GLASS Beveled Crystal BC

RATINGS Dry Location