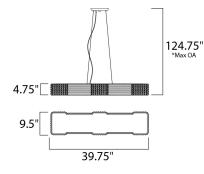

\*max overall height

MEASUREMENTS

DIMENSION MAX OAH HANGING WEIGHT

## LAMPING

DIMMABLE

BULB

: 124.75" OAH : 19.14 lb

: 39.75" L x 9.5" W x 4.75" H

: 8 x 40W Xenon G9 , 320W Total BULB INCLUDED : (Included) :