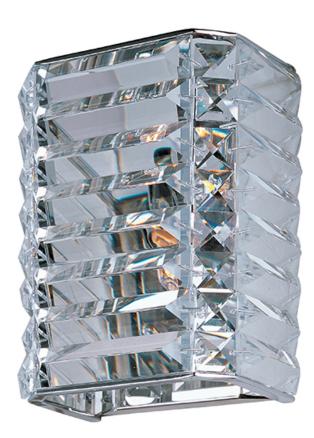

## **PRODUCT DESCRIPTION**

A Contrasting array of Beveled Crystal create an elegant contemporary style that integrates seamlessly into today's interior design. The Polished Chrome frame provides a touch of shimmer, without competing with the brilliance of the crystal.Â

## **FINISHES OPTION**

Polished Chrome

GLASS Beveled Crystal BC

RATINGS Dry Location ADA