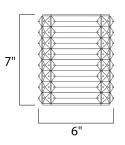

**MEASUREMENTS** 

DIMENSION MAX OAH

: 6" W x 7" H x 3.5" Ext · HANGING WEIGHT : 2.42 lb