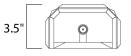

**MEASUREMENTS** 

DIMENSION MAX OAH

: 6" W x 7" H x 3.5" Ext · HANGING WEIGHT : 2.42 lb