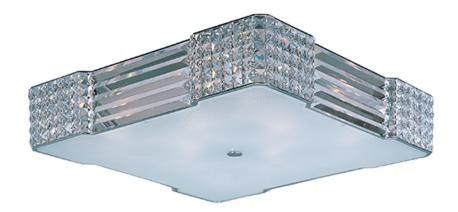

## **PRODUCT DESCRIPTION**

A Contrasting array of Beveled Crystal create an elegant contemporary style that integrates seamlessly into today's interior design. The Polished Chrome frame provides a touch of shimmer, without competing with the brilliance of the crystal.Â

## **FINISHES OPTION**

Polished Chrome (PC)

GLASS Beveled Crystal BC

RATINGS Dry Location