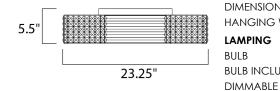

## MEASUREMENTS

DIMENSION

HANGING WEIGHT

LAMPING

: 23.25" L x 23.25" W x 5.5" H : 25.96 lb

: 8 x 40W Xenon G9 , 320W Total BULB INCLUDED : (Included) ·