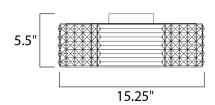

## **MEASUREMENTS**

DIMENSION : 15.25" L x 15.25" W x 5.5" H

HANGING WEIGHT : 11.88 lb

LAMPING

BULB : 4 x 40W Xenon G9 , 160W Total

BULB INCLUDED : (Included)

DIMMABLE :