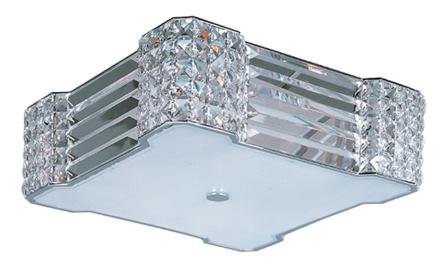

### PRODUCT DESCRIPTION

A Contrasting array of Beveled Crystal create an elegant contemporary style that integrates seamlessly into today's interior design. The Polished Chrome frame provides a touch of shimmer, without competing with the brilliance of the crystal.Â

## **FINISHES OPTION**

Polished Chrome

#### GLASS

Beveled Crystal BC