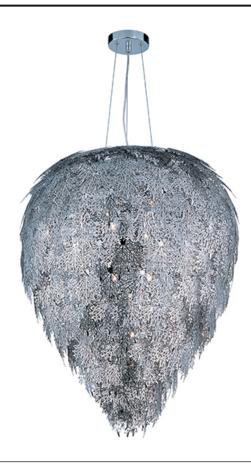

### PRODUCT DESCRIPTION

Intricately detailed leaves of Polished Chrome stainless steel are formed by a two-step process. This creates a two layer texture to each leaf for a multi-dimensional appearance. Clusters of crystal grapes and vines adorn the inside and shimmer through the light of the included Xenon lamps.

#### **MEASUREMENTS**

DIMENSION : 26" L x 26" W x 32" H

MAX OAH : 186" OAH

CANOPY : 4.72" W x 0.98" H x 4.72" L

HANGING WEIGHT : 16.53 lb

## LAMPING

INPUT VOLTAGE : 120V

BULB : 9 x 40W Xenon G9, 360W Total

BULB INCLUDED : (Included)
DIMMABLE : Yes