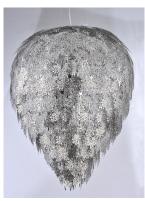

### PRODUCT DESCRIPTION

Intricately detailed leaves of Polished Chrome stainless steel are formed by a two-step process. This creates a two layer texture to each leaf for a multi-dimensional appearance. Clusters of crystal grapes and vines adorn the inside and shimmer through the light of the included Xenon lamps.

#### **MEASUREMENTS**

DIMENSION : 26" L x 26" W x 32" H

MAX OAH : 186" OAH

CANOPY : 4.72" W x 0.98" H x 4.72" L

HANGING WEIGHT : 16.53 lb

## LAMPING

INPUT VOLTAGE : 120V

BULB : 9 x 40W Xenon G9, 360W Total

BULB INCLUDED : (Included)
DIMMABLE : Yes