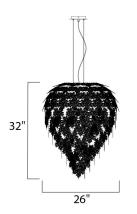

#### **MEASUREMENTS**

DIMENSION : 26" L x 26" W x 32" H

MAX OAH : 186" OAH

CANOPY : 4.72" W x 0.98" H x 4.72" L

HANGING WEIGHT : 16.53 lb