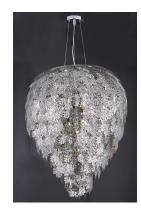

### PRODUCT DESCRIPTION

Intricately detailed leaves of Polished Chrome stainless steel are formed by a two-step process. This creates a two layer texture to each leaf for a multi-dimensional appearance. Clusters of crystal grapes and vines adorn the inside and shimmer through the light of the included Xenon lamps.

#### **MEASUREMENTS**

DIMENSION : 26" L x 26" W x 32" H

MAX OAH : 186" OAH

CANOPY : 4.72" W x 0.98" H x 4.72" L

HANGING WEIGHT : 16.53 lb

## LAMPING

INPUT VOLTAGE : 120V

BULB : 9 x 40W Xenon G9, 360W Total

BULB INCLUDED : (Included)
DIMMABLE : Yes