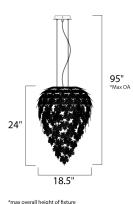

# **MEASUREMENTS**

DIMENSION : 18.5" W x 24" H MAX OAH : 95" OAH HANGING WEIGHT : 9.92 lb