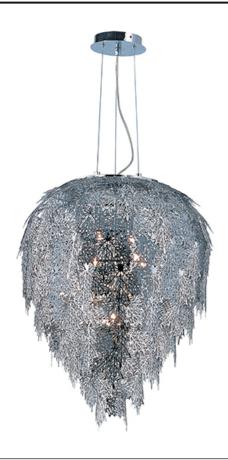

## **PRODUCT DESCRIPTION**

Intricately detailed leaves of Polished Chrome stainless steel are formed by a two-step process. This creates a two layer texture to each leaf for a multi-dimensional appearance. Clusters of crystal grapes and vines adorn the inside and shimmer through the light of the included Xenon lamps.