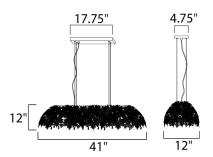

## MEASUREMENTS

DIMENSION : 41" L x 12" W x 12" H

MAX OAH : 184" OAH

CANOPY : 4.75" W x 1" H x 17.75" L

HANGING WEIGHT : 17.64 lb