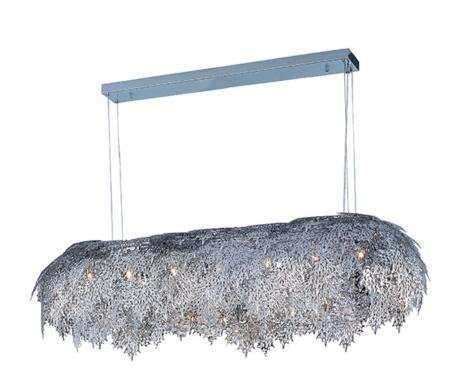

#### PRODUCT DESCRIPTION

Intricately detailed leaves of Polished Chrome stainless steel are formed by a two-step process. This creates a two layer texture to each leaf for a multi-dimensional appearance. Clusters of crystal grapes and vines adorn the inside and shimmer through the light of the included Xenon lamps.