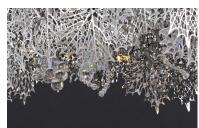

#### PRODUCT DESCRIPTION

Intricately detailed leaves of Polished Chrome stainless steel are formed by a two-step process. This creates a two layer texture to each leaf for a multi-dimensional appearance. Clusters of crystal grapes and vines adorn the inside and shimmer through the light of the included Xenon lamps.