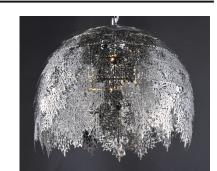

#### **PRODUCT DESCRIPTION**

Intricately detailed leaves of Polished Chrome stainless steel are formed by a two-step process. This creates a two layer texture to each leaf for a multi-dimensional appearance. Clusters of crystal grapes and vines adorn the inside and shimmer through the light of the included Xenon lamps.