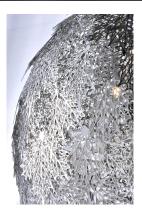

#### **PRODUCT DESCRIPTION**

Intricately detailed leaves of Polished Chrome stainless steel are formed by a two-step process. This creates a two layer texture to each leaf for a multi-dimensional appearance. Clusters of crystal grapes and vines adorn the inside and shimmer through the light of the included Xenon lamps.