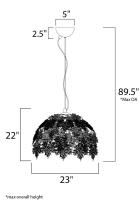

# **MEASUREMENTS**

DIMENSION MAX OAH CANOPY

HANGING WEIGHT

INPUT VOLTAGE BULB BULB INCLUDED

: 23" L x 23" W x 22" H : 178" OAH : 5"W x 1"H x 5"L : 15.65 lb