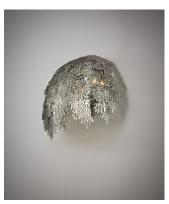

### PRODUCT DESCRIPTION

Intricately detailed leaves of Polished Chrome stainless steel are formed by a two-step process. This creates a two layer texture to each leaf for a multi-dimensional appearance. Clusters of crystal grapes and vines adorn the inside and shimmer through the light of the included Xenon lamps.