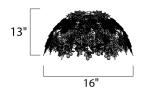

## **MEASUREMENTS**

DIMENSION : 16" W x 13" H x 7" Ext MAX OAH : 6" W x 7.75" H

CANOPY : 5.91" W x 0.98" H x 7.87" L

HANGING WEIGHT : 4.4 lb

LAMPING

INPUT VOLTAGE : 120V

BULB :  $2 \times 40 \text{W}$  Xenon G9 , 80 W Total