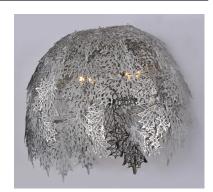

### PRODUCT DESCRIPTION

Intricately detailed leaves of Polished Chrome stainless steel are formed by a two-step process. This creates a two layer texture to each leaf for a multi-dimensional appearance. Clusters of crystal grapes and vines adorn the inside and shimmer through the light of the included Xenon lamps.