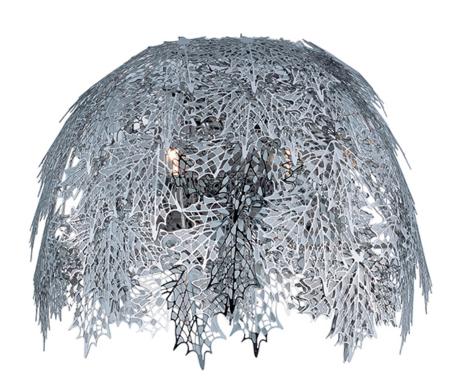

### PRODUCT DESCRIPTION

Intricately detailed leaves of Polished Chrome stainless steel are formed by a two-step process. This creates a two layer texture to each leaf for a multi-dimensional appearance. Clusters of crystal grapes and vines adorn the inside and shimmer through the light of the included Xenon lamps.