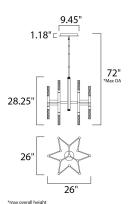

# **MEASUREMENTS**

DIMENSION : 26" W x 28.25" H

MAX OAH : 72" OAH

CANOPY : 9.45" W x 1.18" H x 9.45" L

HANGING WEIGHT : 28.6 lb