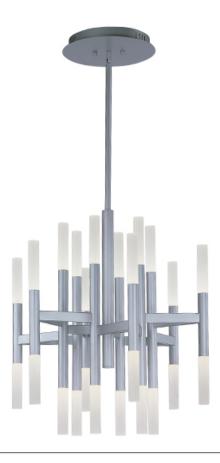

## **PRODUCT DESCRIPTION**

Tubes of steel are joined in an abstract pattern frame finished in your choice of Bronze or Matte Silver. Rods of Frost acrylic conceal high efficient LED modules which are dimmable to create the mood.

## **FINISHES OPTION**

Matte Silver

# **GLASS**

Frosted FT

### MATERIAL

Steel