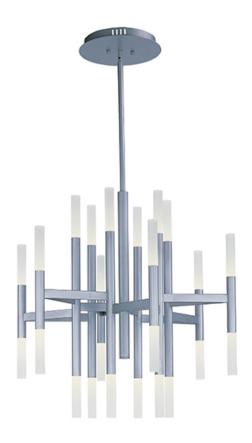

# **PRODUCT DESCRIPTION**

Tubes of steel are joined in an abstract pattern frame finished in your choice of Bronze or Matte Silver. Rods of Frost acrylic conceal high efficient LED modules which are dimmable to create the mood.

### **FINISHES OPTION**

Matte Silver (MS)

GLASS Frosted FT

MATERIAL Steel

RATINGS Dry Location