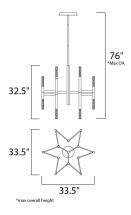

# **MEASUREMENTS**

: 33.5" W x 32.5" H DIMENSION MAX OAH : 76" OAH HANGING WEIGHT : 33 lb