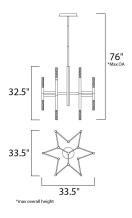

## **MEASUREMENTS**

MAX OAH

LUMENS

DIMMABLE

BULB

CRI

: 33.5" W x 32.5" H DIMENSION : 76" OAH HANGING WEIGHT : 33 lb