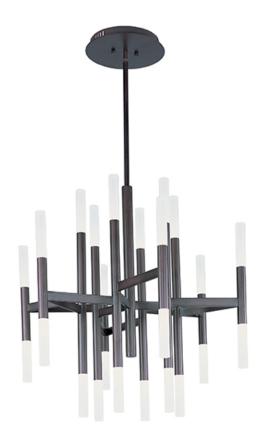

#### **PRODUCT DESCRIPTION**

Tubes of steel are joined in an abstract pattern frame finished in your choice of Bronze or Matte Silver. Rods of Frost acrylic conceal high efficient LED modules which are dimmable to create the mood.

# MATERIAL

Steel