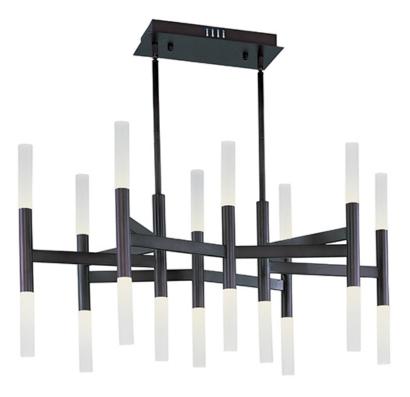

#### **PRODUCT DESCRIPTION**

Tubes of steel are joined in an abstract pattern frame finished in your choice of Bronze or Matte Silver. Rods of Frost acrylic conceal high efficient LED modules which are dimmable to create the mood.