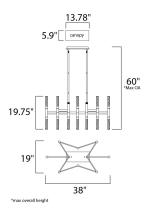

# **MEASUREMENTS**

: 38" L x 19" W x 19.75" H DIMENSION

MAX OAH : 60" OAH

CANOPY : 5.9" W x 1.38" H x 13.78" L

HANGING WEIGHT : 26.1 lb