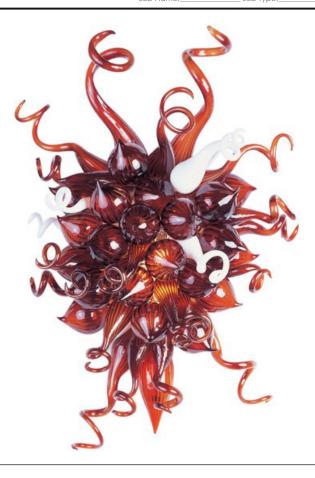

## PRODUCT DESCRIPTION

Sculptures of hand-formed glass scrolls created by skillful artisans cause the Taurus LED collection to become the focal point of any interior. The glass comes to life as it is illuminated with a long-life and energy-efficient LED light source, and is available in four color choices of Cognac, Fume, Sunrise, and Root Beer. Polished Chrome hardware is used for contemporary accent.

### **GLASS**

Root Beer RB