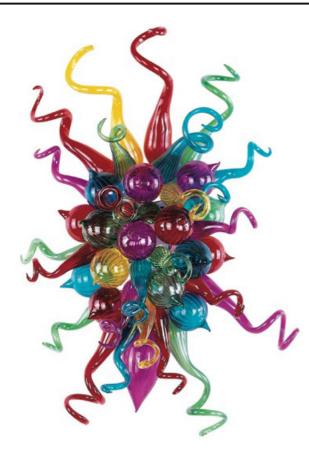

## PRODUCT DESCRIPTION

Sculptures of hand-formed glass scrolls created by skillful artisans cause the Taurus LED collection to become the focal point of any interior. The glass comes to life as it is illuminated with a long-life and energy-efficient LED light source, and is available in four color choices of Cognac, Fume, Sunrise, and Root Beer. Polished Chrome hardware is used for contemporary accent.

### GLASS

Fiesta FE