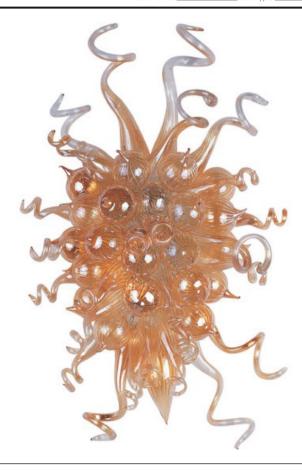

## PRODUCT DESCRIPTION

Sculptures of hand-formed glass scrolls created by skillful artisans cause the Taurus LED collection to become the focal point of any interior. The glass comes to life as it is illuminated with a long-life and energy-efficient LED light source, and is available in four color choices of Cognac, Fume, Sunrise, and Root Beer. Polished Chrome hardware is used for contemporary accent.