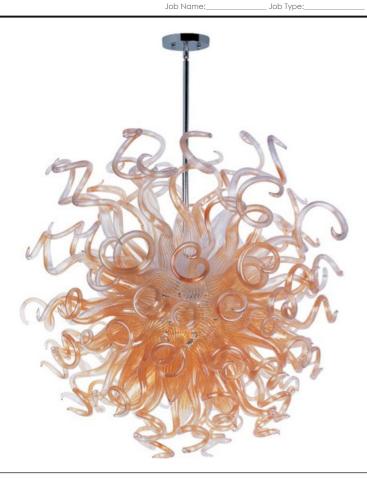

### PRODUCT DESCRIPTION

Sculptures of hand-formed glass scrolls created by skillful artisans cause the Taurus LED collection to become the focal point of any interior. The glass comes to life as it is illuminated with a long-life and energy-efficient LED light source, and is available in four color choices of Cognac, Fume, Sunrise, and Root Beer. Polished Chrome hardware is used for contemporary accent.

#### **GLASS**

Cognac CO