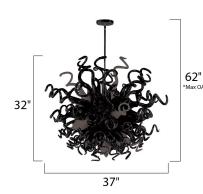

\*max overall height

#### **MEASUREMENTS**

: 37" W x 32" H DIMENSION MAX OAH : 62" OAH HANGING WEIGHT : 44.84 lb