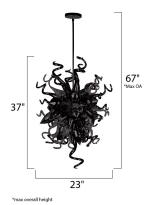

# **MEASUREMENTS**

DIMENSION : 23" W x 37" H : 67" OAH MAX OAH HANGING WEIGHT : 22.1 lb