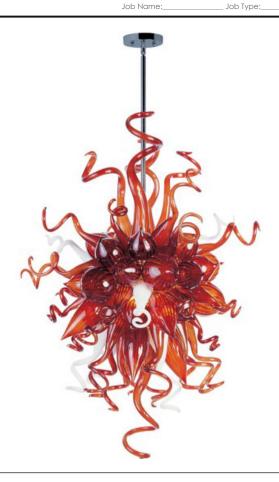

## **PRODUCT DESCRIPTION**

Sculptures of hand-formed glass scrolls created by skillful artisans cause the Taurus LED collection to become the focal point of any interior. The glass comes to life as it is illuminated with a long-life and energy-efficient LED light source, and is available in four color choices of Cognac, Fume, Sunrise, and Root Beer. Polished Chrome hardware is used for contemporary accent.

### **GLASS**

Root Beer RB