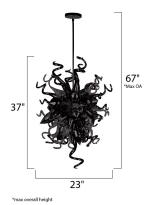

# **MEASUREMENTS**

DIMENSION : 23" W x 37" H

MAX OAH : 67" OAH

HANGING WEIGHT : 22.13 lb

LAMPING

LUMENS : 498 Rated

BULB : 6 x 1W LED LED , 0W Total

BULB INCLUDED : (Included)
DIMMABLE : Triac CL
CRI : 80+ CRI
COLOR\_TEMP : 3500K