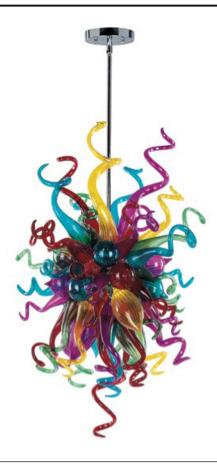

## PRODUCT DESCRIPTION

Sculptures of hand-formed glass scrolls created by skillful artisans cause the Taurus LED collection to become the focal point of any interior. The glass comes to life as it is illuminated with a long-life and energy-efficient LED light source, and is available in four color choices of Cognac, Fume, Sunrise, and Root Beer. Polished Chrome hardware is used for contemporary accent.

### GLASS

Fiesta FE

## **FINISHES OPTION**

Polished Chrome