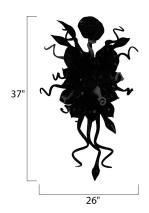

# **MEASUREMENTS**

DIMENSION : 26" W x 37" H x 10" Ext MAX OAH : 4.5" W x 4.5" H HANGING WEIGHT : 14.52 lb

LAMPING

**LUMENS** : 498 Rated

BULB : 6 x 1W LED LED, 6W Total

BULB INCLUDED : (Included) DIMMABLE : Triac CL CRI :>80 CRI COLOR\_TEMP : 3500K