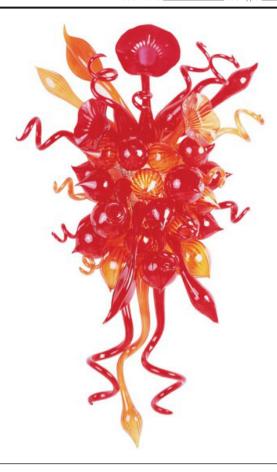

## PRODUCT DESCRIPTION

A bouquet of hand-formed flowers and buds of glass artfully light the room in the Mimi LED collection. Each glass sculpture is available in four color options of Cognac, Fume, Sunrise, and Root Beer. Polished Chrome hardware is used to reflect the beauty of this colorful lighting. Light is created by means of a long-life and energy-efficient LED light source.

### **GLASS**

Sunrise SR