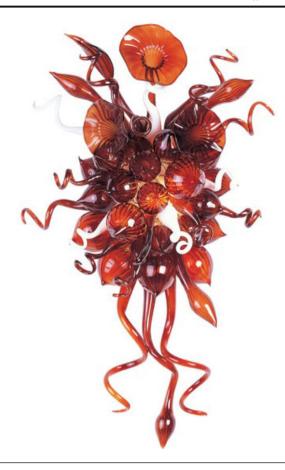

### **PRODUCT DESCRIPTION**

A bouquet of hand-formed flowers and buds of glass artfully light the room in the Mimi LED collection. Each glass sculpture is available in four color options of Cognac, Fume, Sunrise, and Root Beer. Polished Chrome hardware is used to reflect the beauty of this colorful lighting. Light is created by means of a long-life and energy-efficient LED light source.

### FINISHES OPTION

Polished Chrome (PC)

GLASS Root Beer RB

RATINGS Dry Location