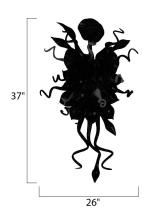

# MEASUREMENTS

DIMENSION MAX OAH HANGING WEIGHT LAMPING

: 26" W x 37" H x 10" Ext : 4.5" W x 4.5" H

INPUT VOLTAGE : V LUMENS BULB BULB INCLUDED DIMMABLE CRI COLOR\_TEMP

: 14.52 lb

: 498 Rated

: 6 x 1W LED LED , 6W Total : (Included) : Triac CL :>80 CRI :3500K