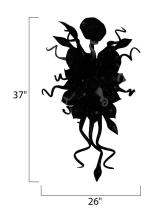

## **MEASUREMENTS**

DIMENSION MAX OAH HANGING WEIGHT

# LAMPING

LUMENS BULB BULB INCLUDED DIMMABLE CRI COLOR\_TEMP

: 26" W x 37" H x 10" Ext : 4.5" W x 4.5" H

: 14.52 lb

: 498 Rated : 6 x 1W LED LED , 6W Total : (Included) : Triac CL : 80+ CRI : 3500K