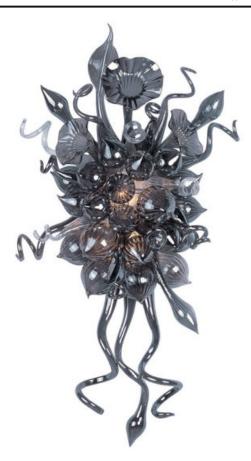

### **PRODUCT DESCRIPTION**

A bouquet of hand-formed flowers and buds of glass artfully light the room in the Mimi LED collection. Each glass sculpture is available in four color options of Cognac, Fume, Sunrise, and Root Beer. Polished Chrome hardware is used to reflect the beauty of this colorful lighting. Light is created by means of a long-life and energy-efficient LED light source.