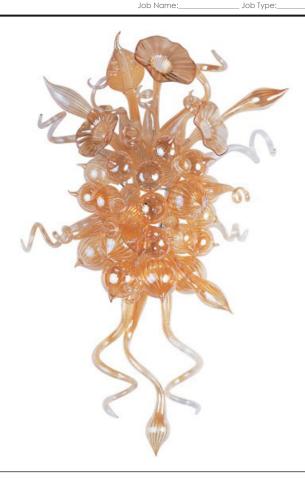

## **PRODUCT DESCRIPTION**

A bouquet of hand-formed flowers and buds of glass artfully light the room in the Mimi LED collection. Each glass sculpture is available in four color options of Cognac, Fume, Sunrise, and Root Beer. Polished Chrome hardware is used to reflect the beauty of this colorful lighting. Light is created by means of a long-life and energy-efficient LED light source.

### **GLASS**

Cognac CO