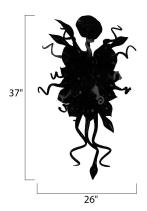

# **MEASUREMENTS**

DIMENSION : 26" W x 37" H x 10" Ext MAX OAH : 4.5" W x 4.5" H HANGING WEIGHT : 14.52 lb

LAMPING

LUMENS : 498 Rated

BULB : 6 x 1W LED LED, 6W Total

BULB INCLUDED : (Included) DIMMABLE : Triac CL CRI :80+ CRI COLOR\_TEMP : 3500K