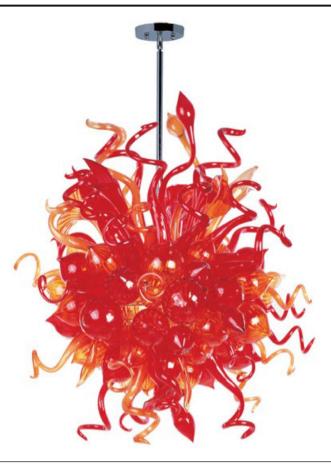

## **PRODUCT DESCRIPTION**

A bouquet of hand-formed flowers and buds of glass artfully light the room in the Mimi LED collection. Each glass sculpture is available in four color options of Cognac, Fume, Sunrise, and Root Beer. Polished Chrome hardware is used to reflect the beauty of this colorful lighting. Light is created by means of a long-life and energy-efficient LED light source.