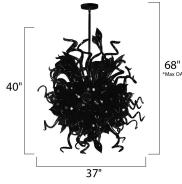

\*max overall height

| MEASUREMENTS |  |
|--------------|--|
| DIMENSION    |  |

MAX OAH

LAMPING

BULB

CRI

: 37" W x 40" H : 68" OAH HANGING WEIGHT : 56 lb