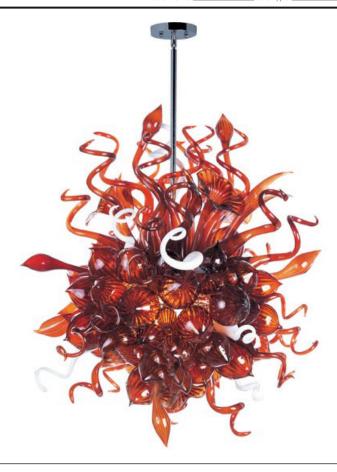

## PRODUCT DESCRIPTION

A bouquet of hand-formed flowers and buds of glass artfully light the room in the Mimi LED collection. Each glass sculpture is available in four color options of Cognac, Fume, Sunrise, and Root Beer. Polished Chrome hardware is used to reflect the beauty of this colorful lighting. Light is created by means of a long-life and energy-efficient LED light source.

### GLASS

Root Beer RB