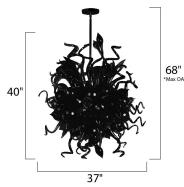

# **MEASUREMENTS**

DIMENSION : 37" W x 40" H
MAX OAH : 68" OAH
HANGING WEIGHT : 56 lb