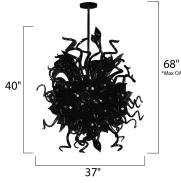

\*max overall height

| MEASUREMENTS |  |
|--------------|--|
|              |  |

DIMENSION MAX OAH HANGING WEIGHT LAMPING INPUT VOLTAGE LUMENS BULB BULB INCLUDED

CRI

: 37" W x 40" H : 82" OAH : 56 lb

:120V : 1,494 Rated : 18 x 18W LED LED , 18W Total : (Included) DIMMABLE : Standard Triac CL : 80+ CRI COLOR\_TEMP : 3500K