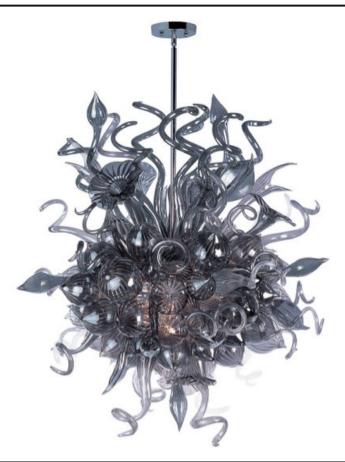

## **PRODUCT DESCRIPTION**

A bouquet of hand-formed flowers and buds of glass artfully light the room in the Mimi LED collection. Each glass sculpture is available in four color options of Cognac, Fume, Sunrise, and Root Beer. Polished Chrome hardware is used to reflect the beauty of this colorful lighting. Light is created by means of a long-life and energy-efficient LED light source.