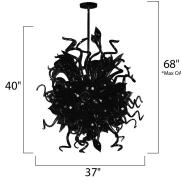

\*max overall height

DIMENSION

MAX OAH

BULB

CRI

: 37" W x 53" H : 82" OAH HANGING WEIGHT : 56 lb