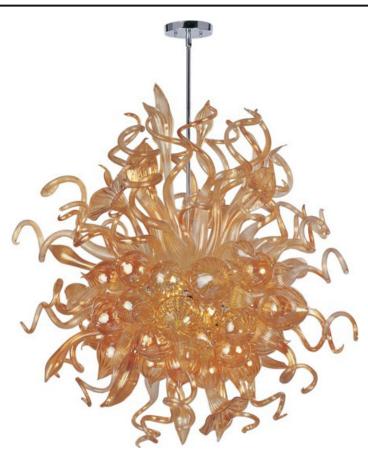

## **PRODUCT DESCRIPTION**

A bouquet of hand-formed flowers and buds of glass artfully light the room in the Mimi LED collection. Each glass sculpture is available in four color options of Cognac, Fume, Sunrise, and Root Beer. Polished Chrome hardware is used to reflect the beauty of this colorful lighting. Light is created by means of a long-life and energy-efficient LED light source.

## **FINISHES OPTION**

Polished Chrome

GLASS Cognac CO

MATERIAL Glass, Steel

RATINGS Dry Location