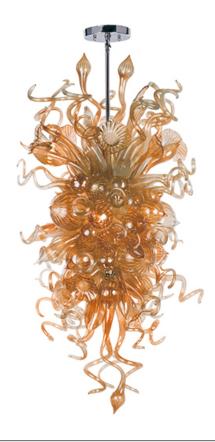

## **PRODUCT DESCRIPTION**

A bouquet of hand-formed flowers and buds of glass artfully light the room in the Mimi LED collection. Each glass sculpture is available in four color options of Cognac, Fume, Sunrise, and Root Beer. Polished Chrome hardware is used to reflect the beauty of this colorful lighting. Light is created by means of a long-life and energy-efficient LED light source.

### **GLASS**

Cognac CO