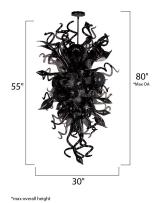

## **MEASUREMENTS**

DIMENSION : 30" W x 55" H MAX OAH : 97" OAH HANGING WEIGHT : 51.59 lb