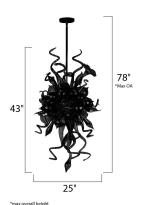

## **MEASUREMENTS**

DIMENSION : 25" W x 43" H
MAX OAH : 78" OAH
HANGING WEIGHT : 23.1 lb