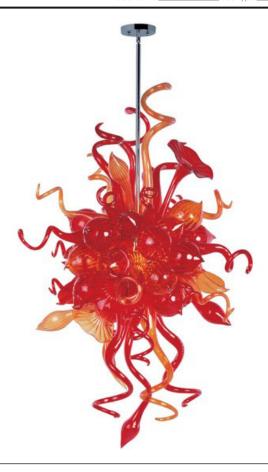

### PRODUCT DESCRIPTION

A bouquet of hand-formed flowers and buds of glass artfully light the room in the Mimi LED collection. Each glass sculpture is available in four color options of Cognac, Fume, Sunrise, and Root Beer. Polished Chrome hardware is used to reflect the beauty of this colorful lighting. Light is created by means of a long-life and energy-efficient LED light source.

#### GLASS

Sunrise SR