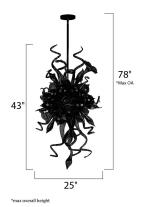

# **MEASUREMENTS**

DIMENSION : 25" W x 43" H
MAX OAH : 85" OAH
HANGING WEIGHT : 23.1 lb