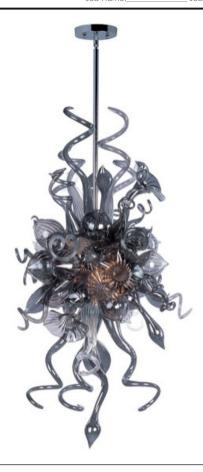

## PRODUCT DESCRIPTION

A bouquet of hand-formed flowers and buds of glass artfully light the room in the Mimi LED collection. Each glass sculpture is available in four color options of Cognac, Fume, Sunrise, and Root Beer. Polished Chrome hardware is used to reflect the beauty of this colorful lighting. Light is created by means of a long-life and energy-efficient LED light source.

### GLASS

Fume FM

#### **FINISHES OPTION**

ı

Polished Chrome (PC)