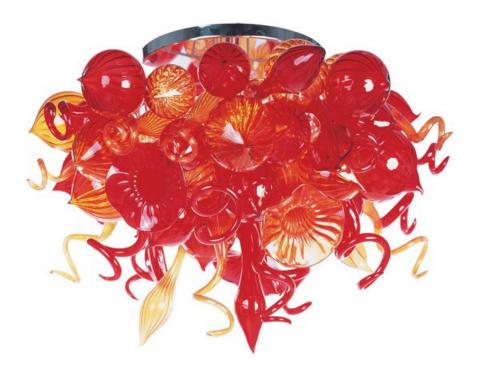

## PRODUCT DESCRIPTION

A bouquet of hand-formed flowers and buds of glass artfully light the room in the Mimi LED collection. Each glass sculpture is available in four color options of Cognac, Fume, Sunrise, and Root Beer. Polished Chrome hardware is used to reflect the beauty of this colorful lighting. Light is created by means of a long-life and energy-efficient LED light source.

## **GLASS**

Sunrise SR