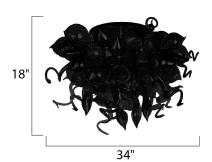

# **MEASUREMENTS**

DIMENSION : 34" W x 18" H

CANOPY : 11.875" W x 1" H x 11.875" L

HANGING WEIGHT : 23.1 lb

LAMPING

LUMENS : 996 Rated

**BULB** : 12 x 1W LED LED , 12W Total

**BULB INCLUDED** : (Included) DIMMABLE : Triac CL CRI :>80 CRI COLOR\_TEMP : 3500K