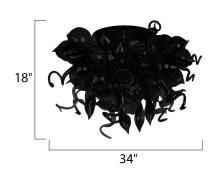

# **MEASUREMENTS**

DIMENSION : 34" W x 18" H

CANOPY : 11.875" W x 1" H x 11.875" L

HANGING WEIGHT : 23.1 lb

LAMPING

INPUT VOLTAGE : 120V **LUMENS** : 996 Rated

**BULB** : 12 x 12W LED LED , 12W Total

**BULB INCLUDED** : (Included) DIMMABLE : Standard Triac CL