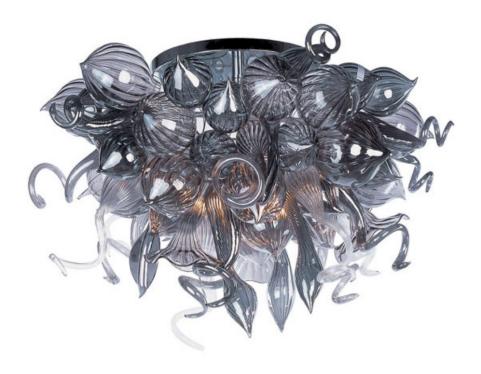

# PRODUCT DESCRIPTION

A bouquet of hand-formed flowers and buds of glass artfully light the room in the Mimi LED collection. Each glass sculpture is available in four color options of Cognac, Fume, Sunrise, and Root Beer. Polished Chrome hardware is used to reflect the beauty of this colorful lighting. Light is created by means of a long-life and energy-efficient LED light source.

### **GLASS**

Fume FM