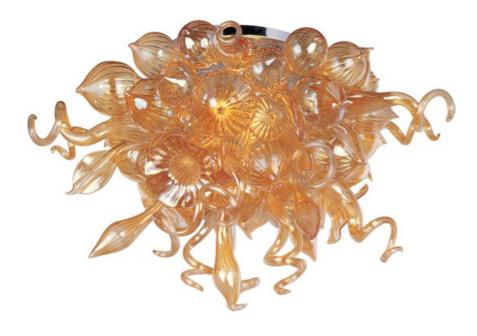

# PRODUCT DESCRIPTION

A bouquet of hand-formed flowers and buds of glass artfully light the room in the Mimi LED collection. Each glass sculpture is available in four color options of Cognac, Fume, Sunrise, and Root Beer. Polished Chrome hardware is used to reflect the beauty of this colorful lighting. Light is created by means of a long-life and energy-efficient LED light source.

### **GLASS**

Cognac CO