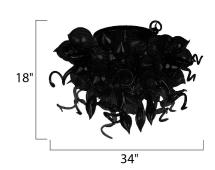

# **MEASUREMENTS**

DIMENSION : 34" W x 18" H

CANOPY : 11.875" W x 1" H x 11.875" L

HANGING WEIGHT : 23.1 lb

LAMPING

INPUT VOLTAGE : 120V **LUMENS** : 996 Rated

**BULB** : 12 x 12W LED LED , 12W Total

**BULB INCLUDED** : (Included) DIMMABLE : Triac CL CRI : 80+ CRI COLOR\_TEMP : 3500K