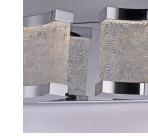

#### PRODUCT DESCRIPTION

The curl of heavy Piastra glass is framed by Polished Chrome supports, Available in multiple configurations, this vanity is sure to make a statement in any environment, be it bath or corridor.

# GLASS

Rough Rolled RR