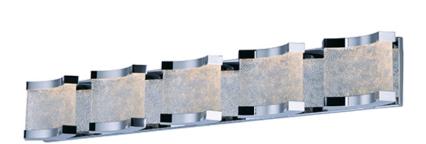

#### PRODUCT DESCRIPTION

The curl of heavy Piastra glass is framed by Polished Chrome supports, Available in multiple configurations, this vanity is sure to make a statement in any environment, be it bath or corridor.

## **MEASUREMENTS**

DIMENSION : 41" W x 5.5" H x 3.25" Ext

HANGING WEIGHT : 26 lb

LAMPING

INPUT VOLTAGE : 120V

LUMENS : 3,400 Rated

BULB : 1 x 5W LED AC Integrated , 50W Total

BULB INCLUDED : (Integrated)