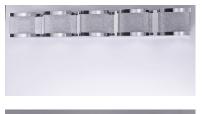

#### PRODUCT DESCRIPTION

The curl of heavy Piastra glass is framed by Polished Chrome supports, Available in multiple configurations, this vanity is sure to make a statement in any environment, be it bath or corridor.

## **MEASUREMENTS**

DIMENSION : 41" W x 5.5" H x 3.25" Ext

HANGING WEIGHT : 26 lb

LAMPING

INPUT VOLTAGE : 120V

LUMENS : 3,400 Rated

BULB : 1 x 5W LED AC Integrated , 50W Total

BULB INCLUDED : (Integrated)