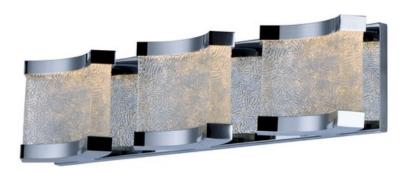

# PRODUCT DESCRIPTION

The curl of heavy Piastra glass is framed by Polished Chrome supports, Available in multiple configurations, this vanity is sure to make a statement in any environment, be it bath or corridor.