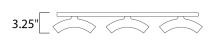

## **MEASUREMENTS**

DIMENSION : 24" W x 5.5" H x 3.25" Ext

BACK PLATE : HANGING WEIGHT : 15 lb