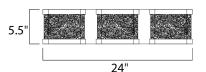

## **MEASUREMENTS**

DIMENSION : 24" W x 5.5" H x 3.25" Ext

BACK PLATE : HANGING WEIGHT : 15 lb