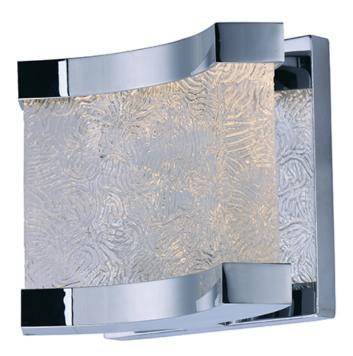

## PRODUCT DESCRIPTION

The curl of heavy Piastra glass is framed by Polished Chrome supports, Available in multiple configurations, this vanity is sure to make a statement in any environment, be it bath or corridor.

#### **FINISHES OPTION**

Polished Chrome (PC)

### GLASS

Rough Rolled RR