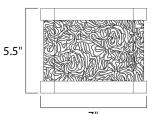

# **MEASUREMENTS**

DIMENSION : 7" W x 5.5" H x 3.25" Ext

BACK PLATE : HANGING WEIGHT : 5 lb

### GLASS

Rough Rolled RR