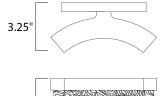

# **MEASUREMENTS**

DIMENSION : 7" W x 5.5" H x 3.25" Ext

BACK PLATE : HANGING WEIGHT : 5 lb