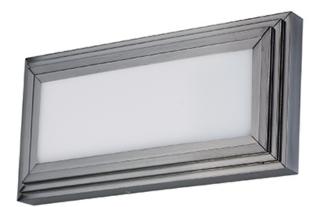

### **PRODUCT DESCRIPTION**

Contemporary straight line design epitomizes modern art while producing generous amounts of color corrected light which makes for a perfect vanity selection. A high luster Polished Chrome or a more subdued Satin Nickle, you are sure to find a desired look for your room decor.