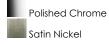

Quantity:



### **PRODUCT DESCRIPTION**

Contemporary straight line design epitomizes modern art while producing generous amounts of color corrected light which makes for a perfect vanity selection. A high luster Polished Chrome or a more subdued Satin Nickle, you are sure to find a desired look for your room decor.



## **MEASUREMENTS** DIMENSION

: 18" W x 5.75" H x 1.5" Ext HANGING WEIGHT : 7.06 lb

# LAMPING

LUMENS

BULB

CRI

INPUT VOLTAGE : 25-38V : 320 Rated : 2 x 8W LED PCB , 16W Total

BULB INCLUDED : (Included) DIMMABLE : Triac CL : 90+ CRI COLOR\_TEMP : 3000K

### **FINISHES OPTION**



GLASS White WT

MATERIAL Metal, PC

#### RATINGS

Damp Location ADA



ADDITIONAL OPERATING TEMPERATURE: -20°C (-4°F), 40°C (104°F)

Always consult a qualified electrician before installing any lighting product.



WESTERN DISTRIBUTION CENTER (HEADQUARTER) 253 NORTH VINELAND AVE I CITY OF INDUSTRY, CA 91746

EASTERN DISTRIBUTION CENTER 4200 SHIRLEY DR. I ATLANTA, GA 30336

P. 626.956.4200 | F. 626.956.4225 | maximlighting.com