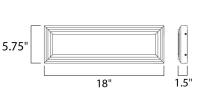

## **MEASUREMENTS** DIMENSION

: 18" W x 5.75" H x 1.5" Ext HANGING WEIGHT : 7.06 lb