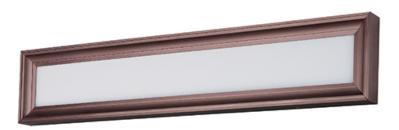

#### PRODUCT DESCRIPTION

This low profile picture frame vanity light features an aluminum extrusion finished in your choice of Polished Nickle or Bronze and an edge lit LED technology which is even illumination and excellent color rendering.

#### **MEASUREMENTS**

**DIMENSION** : 30" W x 5.75" H x 1.5" Ext

HANGING WEIGHT : 15.94 lb

# **FINISHES OPTION**

Anodized Bronze (BRZ)

## **GLASS**

White WT