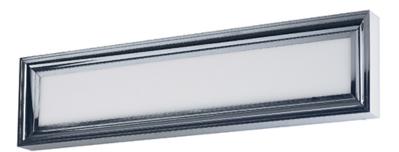

### PRODUCT DESCRIPTION

This low profile picture frame vanity light features an aluminum extrusion finished in your choice of Polished Nickle or Bronze and an edge lit LED technology which is even illumination and excellent color rendering.

#### **MEASUREMENTS**

DIMENSION : 24" W x 5.75" H x 1.5" Ext

HANGING WEIGHT : 11.73 lb

LAMPING

LUMENS : 910 Rated

BULB : 2 x 13W LED PCB, 26W Total

BULB INCLUDED : (Included)
DIMMABLE : Triac CL
CRI : 90+ CRI
COLOR\_TEMP : 3000K