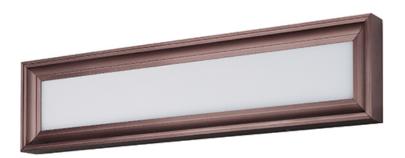

## PRODUCT DESCRIPTION

This low profile picture frame vanity light features an aluminum extrusion finished in your choice of Polished Nickle or Bronze and an edge lit LED technology which is even illumination and excellent color rendering.

### **MEASUREMENTS**

**DIMENSION** : 24" W x 5.75" H x 1.5" Ext

HANGING WEIGHT : 11.73 lb

LAMPING

INPUT VOLTAGE : V

**LUMENS** : 1,170 Rated

BULB :  $2 \times 13 \text{W}$  LED PCB Integrated , 26W Total

BULB INCLUDED : (Integrated) DIMMABLE : Triac CL CRI : 90+ CRI COLOR\_TEMP : 3000K

# **FINISHES OPTION**

Anodized Bronze (BRZ)