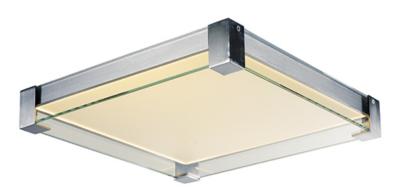

### PRODUCT DESCRIPTION

A box of Clear glass surrounds an edge lit LED panel which is framed in Polished Chrome metal. The Clear glass is trimmed on both ends with heavy gauge metal caps. The edge lit panel provides even light distribution while maintaining a high lumen per watt ratio.