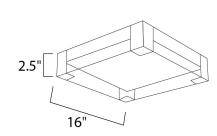

## **MEASUREMENTS**

DIMENSION : 16" W x 2.5" H BACK PLATE : 16" W x 16" H HANGING WEIGHT : 10.32 lb