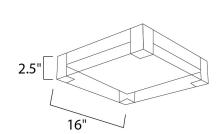

## **MEASUREMENTS**

DIMENSION : 16" W x 2.5" H BACK PLATE : 16" W x 16" H HANGING WEIGHT : 10.32 lb