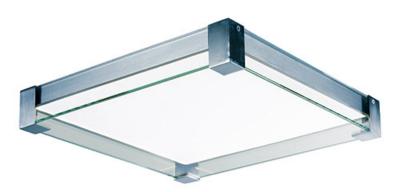

## PRODUCT DESCRIPTION

A box of Clear glass surrounds an edge lit LED panel which is framed in Polished Chrome metal. The Clear glass is trimmed on both ends with heavy gauge metal caps. The edge lit panel provides even light distribution while maintaining a high lumen per watt ratio.