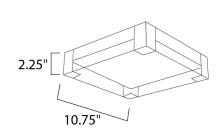

## **MEASUREMENTS**

DIMENSION : 10.75" L x 10.75" W x 2.25" H

BACK PLATE : 10.75" W x 10.75" H

HANGING WEIGHT : 8.54 lb