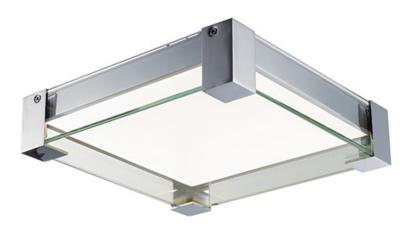

### PRODUCT DESCRIPTION

A box of Clear glass surrounds an edge lit LED panel which is framed in Polished Chrome metal. The Clear glass is trimmed on both ends with heavy gauge metal caps. The edge lit panel provides even light distribution while maintaining a high lumen per watt ratio.