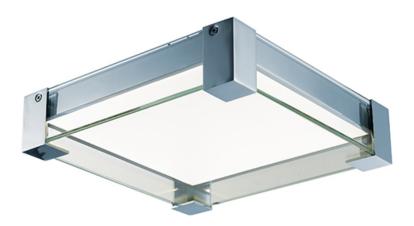

## PRODUCT DESCRIPTION

A box of Clear glass surrounds an edge lit LED panel which is framed in Polished Chrome metal. The Clear glass is trimmed on both ends with heavy gauge metal caps. The edge lit panel provides even light distribution while maintaining a high lumen per watt ratio.

### **FINISHES OPTION**

Polished Chrome (PC)

# GLASS

Clear CL