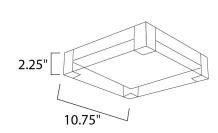

# **MEASUREMENTS**

DIMENSION : 10.75" L x 10.75" W x 2.25" H

BACK PLATE : 10.75" W x 10.75" H

HANGING WEIGHT : 8.54 lb