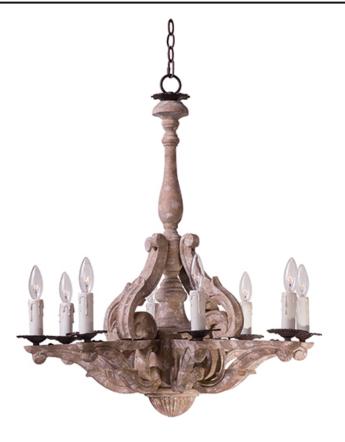

## **PRODUCT DESCRIPTION**

Reminiscent of an era gone by, the Olde World collection is crafted out of carved wood and hand washed in a Senora Wood finish to give a worn distressed look so desired in antique reproductions.

## FINISHES OPTION

Senora Wood (SW)

MATERIAL Wood, Steel

RATINGS Dry Location

ADDITIONAL OPERATING TEMPERATURE: -20°C (-4°F), 40°C (104°F)

Always consult a qualified electrician before installing any lighting product.