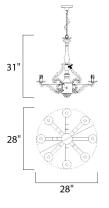

## **MEASUREMENTS**

DIMENSION

BULB

: 27" W x 31" H : 11.79 lb HANGING WEIGHT

LAMPING INPUT VOLTAGE : 120V

: 8 x 40W Incandescent E12 Candelabra , 320W Total BULB INCLUDED : (Not Included) DIMMABLE :